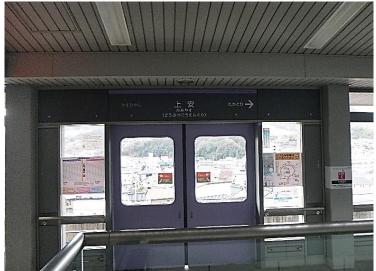

改札を通って左に曲がりま す。

Go through the ticket gate and turn left.

北出口を通って上安バスタ ーミナルへ向かいます。

Go through the north exit to Kamiyasu Bus Terminal.

この扉を通ってバスターミ ナルへ進みます。

Proceed through this door to the bus terminal.

扉を通ったら、通路に沿っ て右に曲がります。