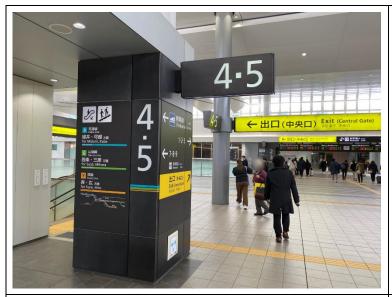

4番ホーム (可部線) を目 指します。

【 1 番ホーム(山陽本線 下り線 岩国・下関方面行 き)もご利用できます。】

Aim for platform 4 (Kabe Line).

[You can also use platform 1 (Sanyo Main Line, down line, bound for Iwakuni/Shimonoseki).]

4番ホーム(可部線)へ階 段を下ります。

Go down the stairs to platform 4 (Kabe Line)

4番ホーム (可部線)

Platform 4 (Kabe Line)

可部線・普通列車(あき亀山行き、または緑井行き) に乗車します。

Take the Kabe Line local train (bound for Aki Kameyama or Midori).

次の駅である JR 新白島駅 で下車します。

Get off at the next station, JR Shin-Hakushima Station.