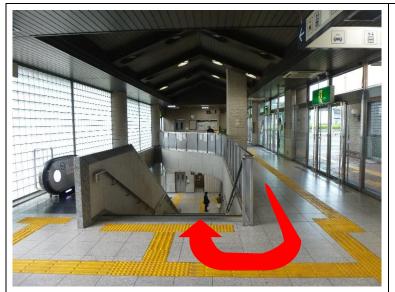

JR 新白島駅の改札を通っ て右に曲がります。

Go through the ticket gate of JR Shin-Hakushima
Station and turn right.

アストラムライン (新白島駅) へ進みます。

Proceed to the Astram Line (Shin-Hakushima Station).

連絡通路を左に曲がって、 エスカレーターを下りま す。

Turn left at the passageway and go down the escalator.

アストラムライン新白島駅 の改札を通ります。

Pass through the ticket gate of Astram Line Shin-Hakushima Station.

1番ホームの広域公園前駅方面の車両に乗車します。

Board the vehicle bound for Koiki-koen-mae Station on platform 1.

上安駅で下車します。

Get off at Kamiyasu Station