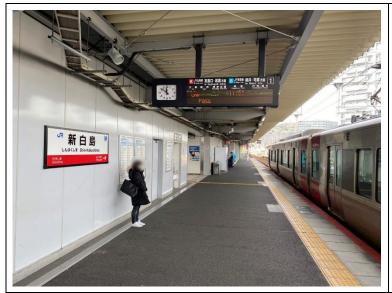

Go down the stairs to platform 4 (Kabe Line)

4番ホーム (可部線)

Platform 4 (Kabe Line)

可部線・普通列車(あき亀山行き、または緑井行き) に乗車します。

Take the Kabe Line local train (bound for Aki Kameyama or Midori).

次の駅である JR 新白島駅 で下車します。

Get off at the next station, JR Shin-Hakushima Station.

JR 新白島駅の改札を通っ て右に曲がります。

Go through the ticket gate of JR Shin-Hakushima
Station and turn right.

アストラムライン (新白島駅) へ進みます。

Proceed to the Astram Line (Shin-Hakushima Station).

連絡通路を左に曲がって、 エスカレーターを下りま す。

Turn left at the passageway and go down the escalator.