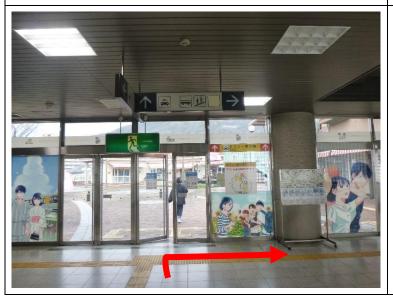

JR 新白島駅の改札を通っ て右に曲がります。

Go through the ticket gate of JR Shin-Hakushima
Station and turn right.

アストラムライン (新白島駅) へ進みます。

Proceed to the Astram Line (Shin-Hakushima Station).

連絡通路を左に曲がって、 エスカレーターを下りま す。

Turn left at the passageway and go down the escalator.