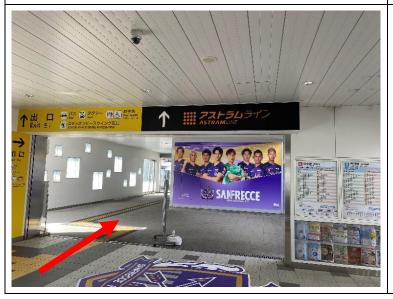

JR 新白島駅の改札を通っ て右に曲がります。

Go through the ticket gate of JR Shin-Hakushima
Station and turn right.

アストラムライン (新白島駅) へ進みます。

Proceed to the Astram Line (Shin-Hakushima Station).

連絡通路を左に曲がって、 エスカレーターを下りま す。

Turn left at the passageway and go down the escalator.

アストラムライン新白島駅 の改札を通ります。

Pass through the ticket gate of Astram Line Shin-Hakushima Station.

1番ホームの広域公園前駅方面の車両に乗車します。

Board the vehicle bound for Koiki-koen-mae Station on platform 1.

上安駅で下車します。

Get off at Kamiyasu Station