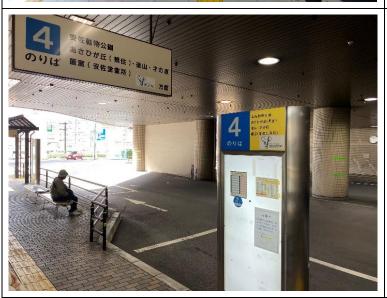

上安バスターミナル 4番 乗り場でバスに乗車しま す。

Board the bus at Kamiyasu Bus Terminal, platform 4.

あさひが丘行き、または飯 室行き(広電バスまたはフ ォーブル)のバスに乗車し ます。

Take a bus bound for Asahigaoka or Imuro (Hiroden Bus or Forble).

峠を越えて動物公園前で下 車、歩いてすぐです。 安佐動物公園へようこそ。