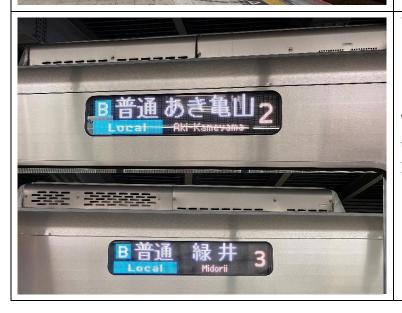

Go down the stairs to platform 4 (Kabe Line)

4番ホーム (可部線)

Platform 4 (Kabe Line)

可部線・普通列車(あき亀山行き、または緑井行き) に乗車します。

Take the Kabe Line local train (bound for Aki Kameyama or Midori).

次の駅である JR 新白島駅 で下車します。

Get off at the next station, JR Shin-Hakushima Station.