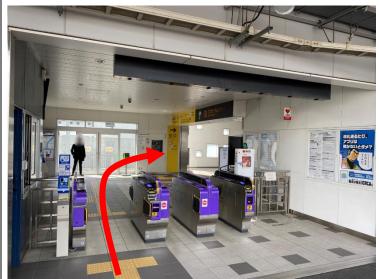

JR 新白島駅の改札を通っ て右に曲がります。

Go through the ticket gate of JR Shin-Hakushima
Station and turn right.

アストラムライン (新白島駅) へ進みます。

Proceed to the Astram Line (Shin-Hakushima Station).

連絡通路を左に曲がって、 エスカレーターを下りま す。

Turn left at the passageway and go down the escalator.