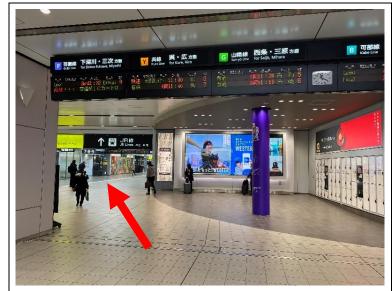

## 安佐動物公園まで JR・アストラムラインを利用する道順(JR 広島駅から) Directions to Asa Zoological Park using JR/Astram Line (from JR Hiroshima Station)

JR 新幹線から降りたら JR 在来線へ乗り換えです。

Once you get off the JR Shinkansen, transfer to a JR conventional line.

4番ホーム (可部線) を目 指します。

【 1 番ホーム(山陽本線 下り線 岩国・下関方面行 き)もご利用できます。】

Aim for platform 4 (Kabe Line).

[You can also use platform 1 (Sanyo Main Line, down line, bound for Iwakuni/Shimonoseki).]

4番ホーム(可部線)へ階 段を下ります。