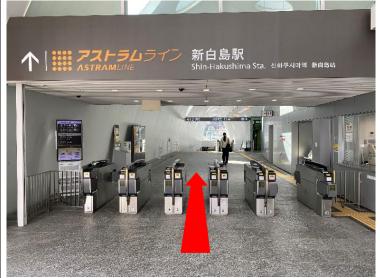

アストラムライン新白島駅 の改札を通ります。

Pass through the ticket gate of Astram Line Shin-Hakushima Station.

1番ホームの広域公園前駅方面の車両に乗車します。

Board the vehicle bound for Koiki-koen-mae Station on platform 1.

上安駅で下車します。

Get off at Kamiyasu Station