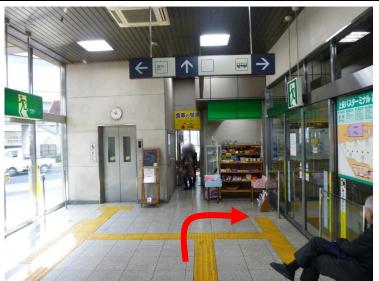

改札を通って左に曲がりま す。

Go through the ticket gate and turn left.

北出口を通って上安バスタ ーミナルへ向かいます。

Go through the north exit to Kamiyasu Bus Terminal.

この扉を通ってバスターミ ナルへ進みます。

Proceed through this door to the bus terminal.

扉を通ったら、通路に沿っ て右に曲がります。

After passing through the door, turn right along the passage.

階段を下ります。

Go down the stairs.

階段を下りたら右に曲が り、自動ドアを通った正面 にバス停があります。

After going down the stairs, turn right and the bus stop will be right in front of you through the automatic door.