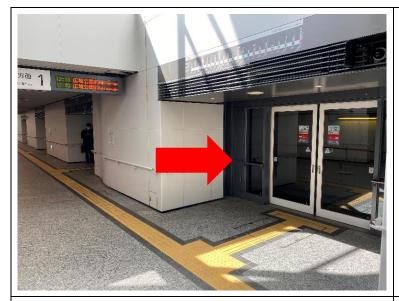

改札を通って左に曲がりま す。

Go through the ticket gate and turn left.

北出口を通って上安バスタ ーミナルへ向かいます。

Go through the north exit to Kamiyasu Bus Terminal.

この扉を通ってバスターミ ナルへ進みます。

Proceed through this door to the bus terminal.

扉を通ったら、通路に沿っ て右に曲がります。