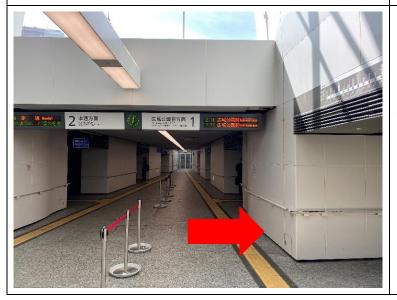

改札を通って左に曲がりま す。

Go through the ticket gate and turn left.

北出口を通って上安バスタ ーミナルへ向かいます。

Go through the north exit to Kamiyasu Bus Terminal.

この扉を通ってバスターミ ナルへ進みます。

Proceed through this door to the bus terminal.

扉を通ったら、通路に沿っ て右に曲がります。