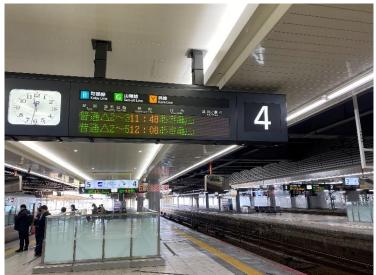

Go down the stairs to platform 4 (Kabe Line)

4番ホーム (可部線)

Platform 4 (Kabe Line)

可部線・普通列車(あき亀山行き、または緑井行き) に乗車します。

Take the Kabe Line local train (bound for Aki Kameyama or Midori).

次の駅である JR 新白島駅 で下車します。

Get off at the next station, JR Shin-Hakushima Station.