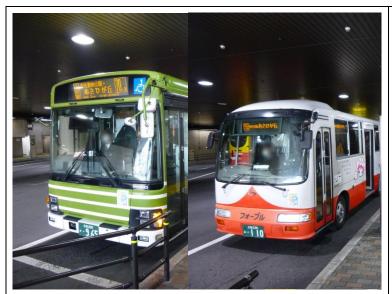

上安バスターミナル 4番 乗り場でバスに乗車しま す。

Board the bus at Kamiyasu Bus Terminal, platform 4.

あさひが丘行き、または飯 室行き(広電バスまたはフ ォーブル)のバスに乗車し ます。

Take a bus bound for Asahigaoka or Imuro (Hiroden Bus or Forble).

峠を越えて動物公園前で下 車、歩いてすぐです。 安佐動物公園へようこそ。