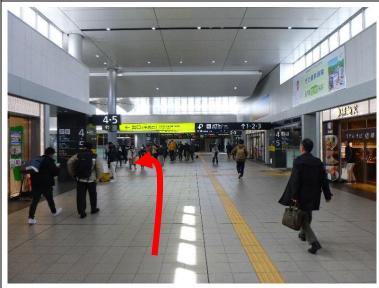

4番ホーム (可部線) を目 指します。

【 1 番ホーム(山陽本線 下り線 岩国・下関方面行 き)もご利用できます。】

Aim for platform 4 (Kabe Line).

[You can also use platform 1 (Sanyo Main Line, down line, bound for Iwakuni/Shimonoseki).]

4番ホーム(可部線)へ階 段を下ります。

Go down the stairs to platform 4 (Kabe Line)

4番ホーム (可部線)

Platform 4 (Kabe Line)

可部線・普通列車(あき亀山行き、または緑井行き) に乗車します。

Take the Kabe Line local train (bound for Aki Kameyama or Midori).

次の駅である JR 新白島駅 で下車します。

Get off at the next station, JR Shin-Hakushima Station.