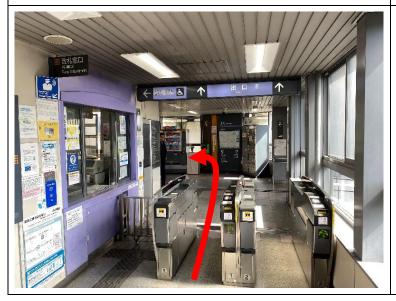

アストラムライン新白島駅 の改札を通ります。

Pass through the ticket gate of Astram Line Shin-Hakushima Station.

1番ホームの広域公園前駅方面の車両に乗車します。

Board the vehicle bound for Koiki-koen-mae Station on platform 1.

上安駅で下車します。

Get off at Kamiyasu Station