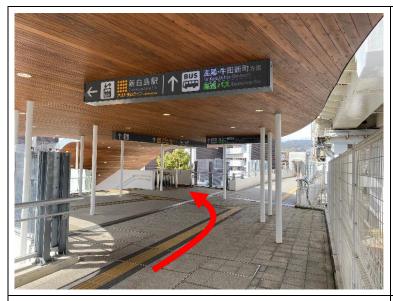

JR 新白島駅の改札を通っ て右に曲がります。

Go through the ticket gate of JR Shin-Hakushima
Station and turn right.

アストラムライン (新白島駅) へ進みます。

Proceed to the Astram Line (Shin-Hakushima Station).

連絡通路を左に曲がって、 エスカレーターを下りま す。

Turn left at the passageway and go down the escalator.