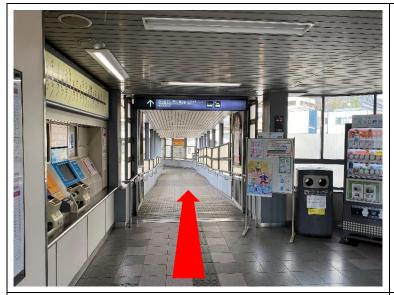

改札を通って左に曲がりま す。

Go through the ticket gate and turn left.

北出口を通って上安バスタ ーミナルへ向かいます。

Go through the north exit to Kamiyasu Bus Terminal.

この扉を通ってバスターミ ナルへ進みます。

Proceed through this door to the bus terminal.

扉を通ったら、通路に沿っ て右に曲がります。