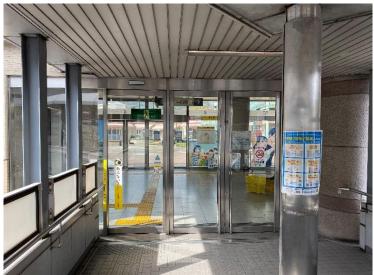

改札を通って左に曲がりま す。

Go through the ticket gate and turn left.

北出口を通って上安バスタ ーミナルへ向かいます。

Go through the north exit to Kamiyasu Bus Terminal.

この扉を通ってバスターミ ナルへ進みます。

Proceed through this door to the bus terminal.

扉を通ったら、通路に沿っ て右に曲がります。

After passing through the door, turn right along the passage.

階段を下ります。

Go down the stairs.

階段を下りたら右に曲が り、自動ドアを通った正面 にバス停があります。

After going down the stairs, turn right and the bus stop will be right in front of you through the automatic door.